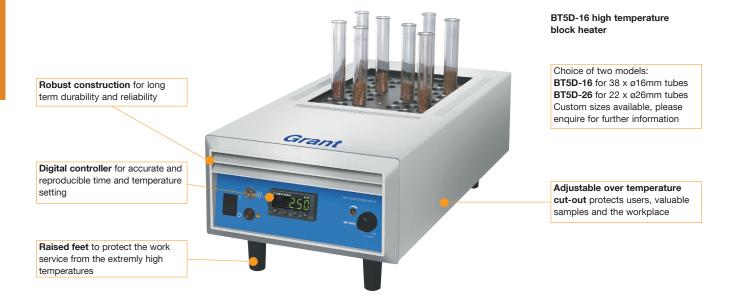

## BT5D high temperature dry block heater Range ambient +10°C to 400°C

Convenient digitally controlled dry block heating system for high temperature applications. Provides temperature control without the need for fluids and reduces the risk of contamination.

- Temperature range ambient +10°C to 400°C
- Stability ±0.5°C, uniformity 1%
- Timed or continuous operation
- Choice of two models with different block capacities

Any application requiring heating in a dry block up to 400°C

## Dry block heating systems » BT5D high temperature dry block heater » Specifications

| Products for special high temperature applications – models and specifications |                                                  |
|--------------------------------------------------------------------------------|--------------------------------------------------|
|                                                                                | High temperature block heater, digital control   |
|                                                                                | BT5D                                             |
|                                                                                | h: 150mm<br>d: 410mm<br>W: 205mm<br>weight: 10kg |
| Temperature range °C                                                           | ambient +10 to 400                               |
| Stability (DIN 58966) ±°C                                                      | 0.5 (up to 300°C)                                |
| Uniformity °C                                                                  | 1%                                               |
| Display                                                                        | LED                                              |
| Display resolution °C                                                          | 1                                                |
| Timer mins                                                                     | 1 to 9999                                        |
| Alarms                                                                         | high & low                                       |
| Heat up time ambient to maximum mins                                           | 100                                              |
| Capacity BT5D-16                                                               | 38 x ø16 x 60mm (depth) tube                     |
| BT5D-26                                                                        | 22 x ø26 x 60mm (depth) tube                     |
| Safety over temperature protection                                             | adjustable cut-out                               |
| Electrical power 230V, 50/60Hz W                                               | 750                                              |
| 120V, 50/60Hz W                                                                | 750                                              |